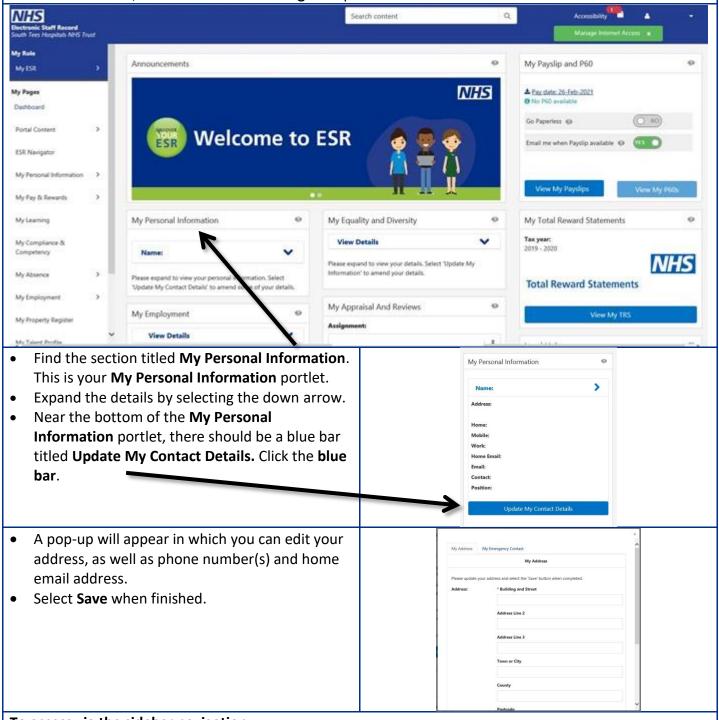

## How do I change my address in ESR?

Certain pieces of personal information can be updated in ESR by you – the user. You can update your address in ESR by following the instructions below.

- Log in to ESR
- In your **My ESR Dashboard**, you will find a number of **portlets** providing easy access to key information and direct links, as well as a **sidebar navigation** pane with links to all areas within Self Service.

## To access via the sidebar navigation:

- Select the My Personal Information tab on the sidebar navigation and click the Personal Information link.
- You will be taken to a page that contains all of your personal information.
- Under the Address title, click the blue Update button next to that specific section.