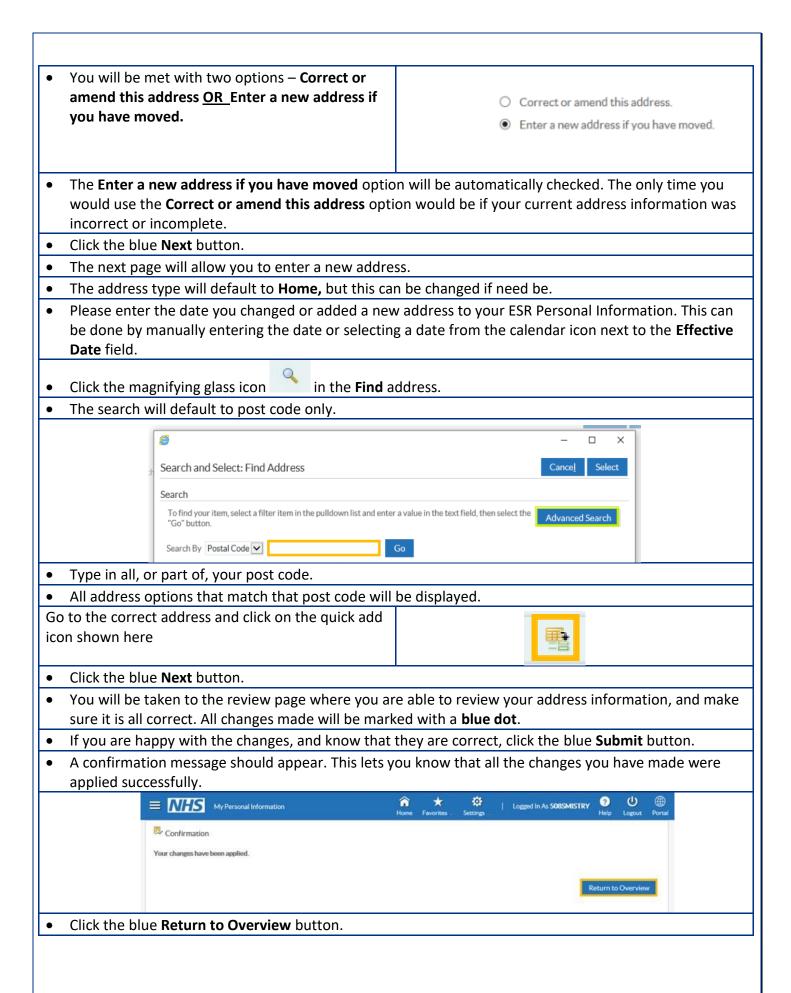

## To access via the sidebar navigation:

- Select the My Personal Information tab on the sidebar navigation and click the Personal Information link.
- You will be taken to a page that contains all of your personal information.
- Under the Address title, click the blue Update button next to that specific section.