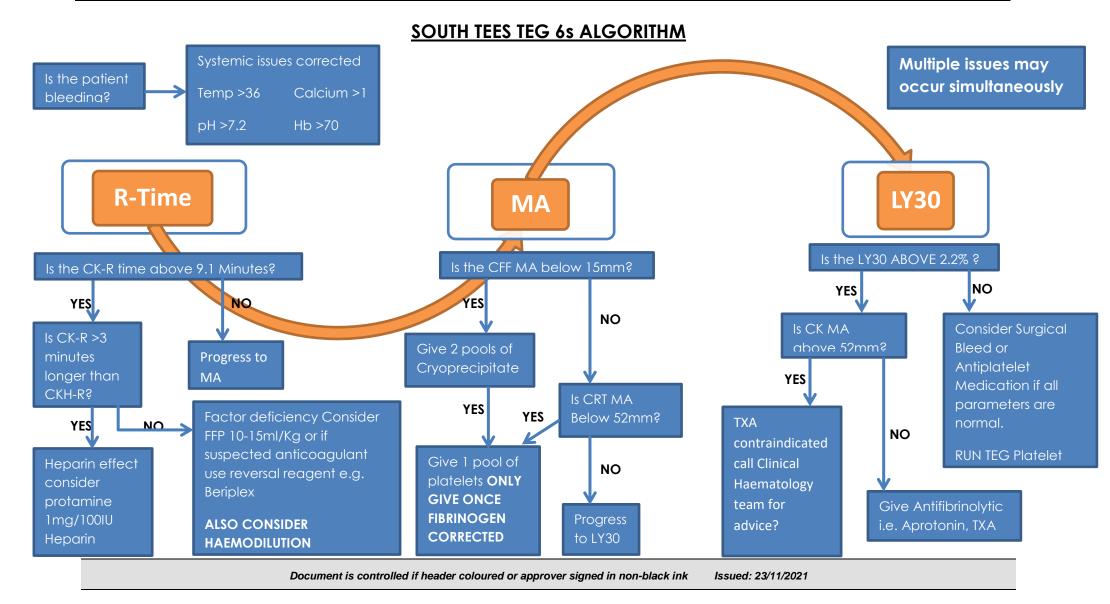

| South Tees Hospitals NHS                     | File name: S_HA_CD_FORM078          | Revision: 2 |
|----------------------------------------------|-------------------------------------|-------------|
| NHS Foundation Trust                         | Current author: Daniella Winterburn | Copy No.:   |
| Pathology Service, Department of Coagulation | Approved by: Daniella Winterburn    | Page 1 of 2 |