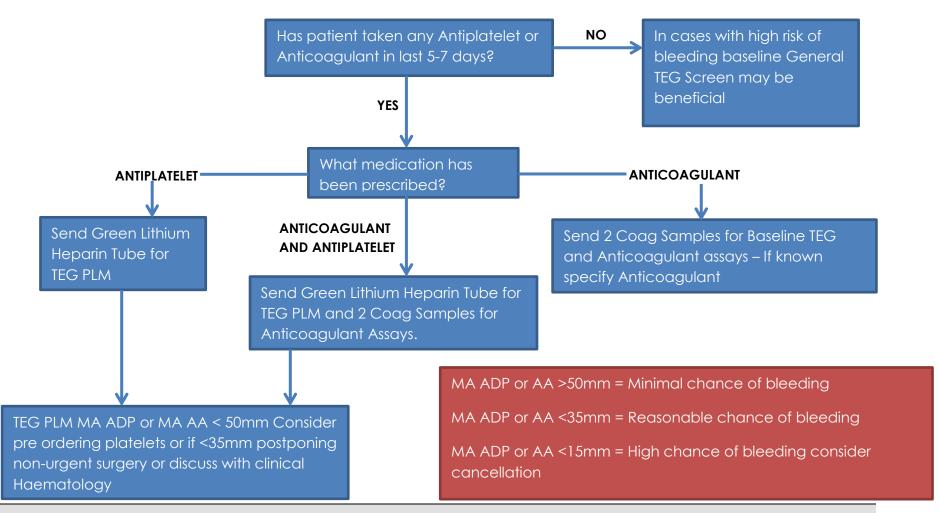

| South Tees Hospitals NHS                     | File name: S_HA_CD_FORM078          | Revision: 2 |
|----------------------------------------------|-------------------------------------|-------------|
| NHS Foundation Trust                         | Current author: Daniella Winterburn | Copy No.:   |
| Pathology Service, Department of Coagulation | Approved by: Daniella Winterburn    | Page 2 of 2 |

## PRE-OP PLATELET MAPPING ALGORITHM