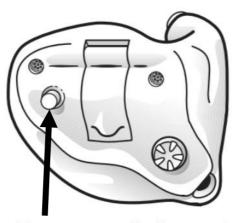

## Custom Hearing Device Programme Button

Programme Button

- Your audiologist can advise on any additional programmes that may have been activated in your hearing device.
- The programme button may be beside or above the battery door, depending on how your custom hearing device has been individually made.
- To change to the next programme, press the button once. You will hear one or more beeps.