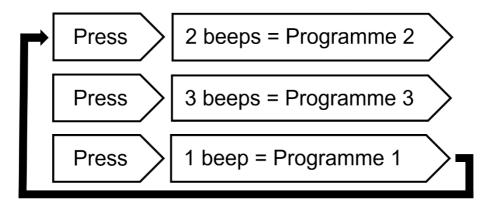

• The number of beeps indicates which programme is selected (i.e. 1 beep = programme 1, 2 beeps = programme 2, etc.).

Example: For a hearing device set up with 3 programmes (e.g. All-Round, Restaurant & Music).

- If you cannot hear the beeps very well, your audiologist may be able to increase the volume of the beeps.
- The programme button works on a continuous scroll: once you have reached the last programme, pressing the button again will return the hearing device back to programme 1.
- When the hearing device/s are turned off and on again by opening and closing the battery door, the programme will always default to programme 1.