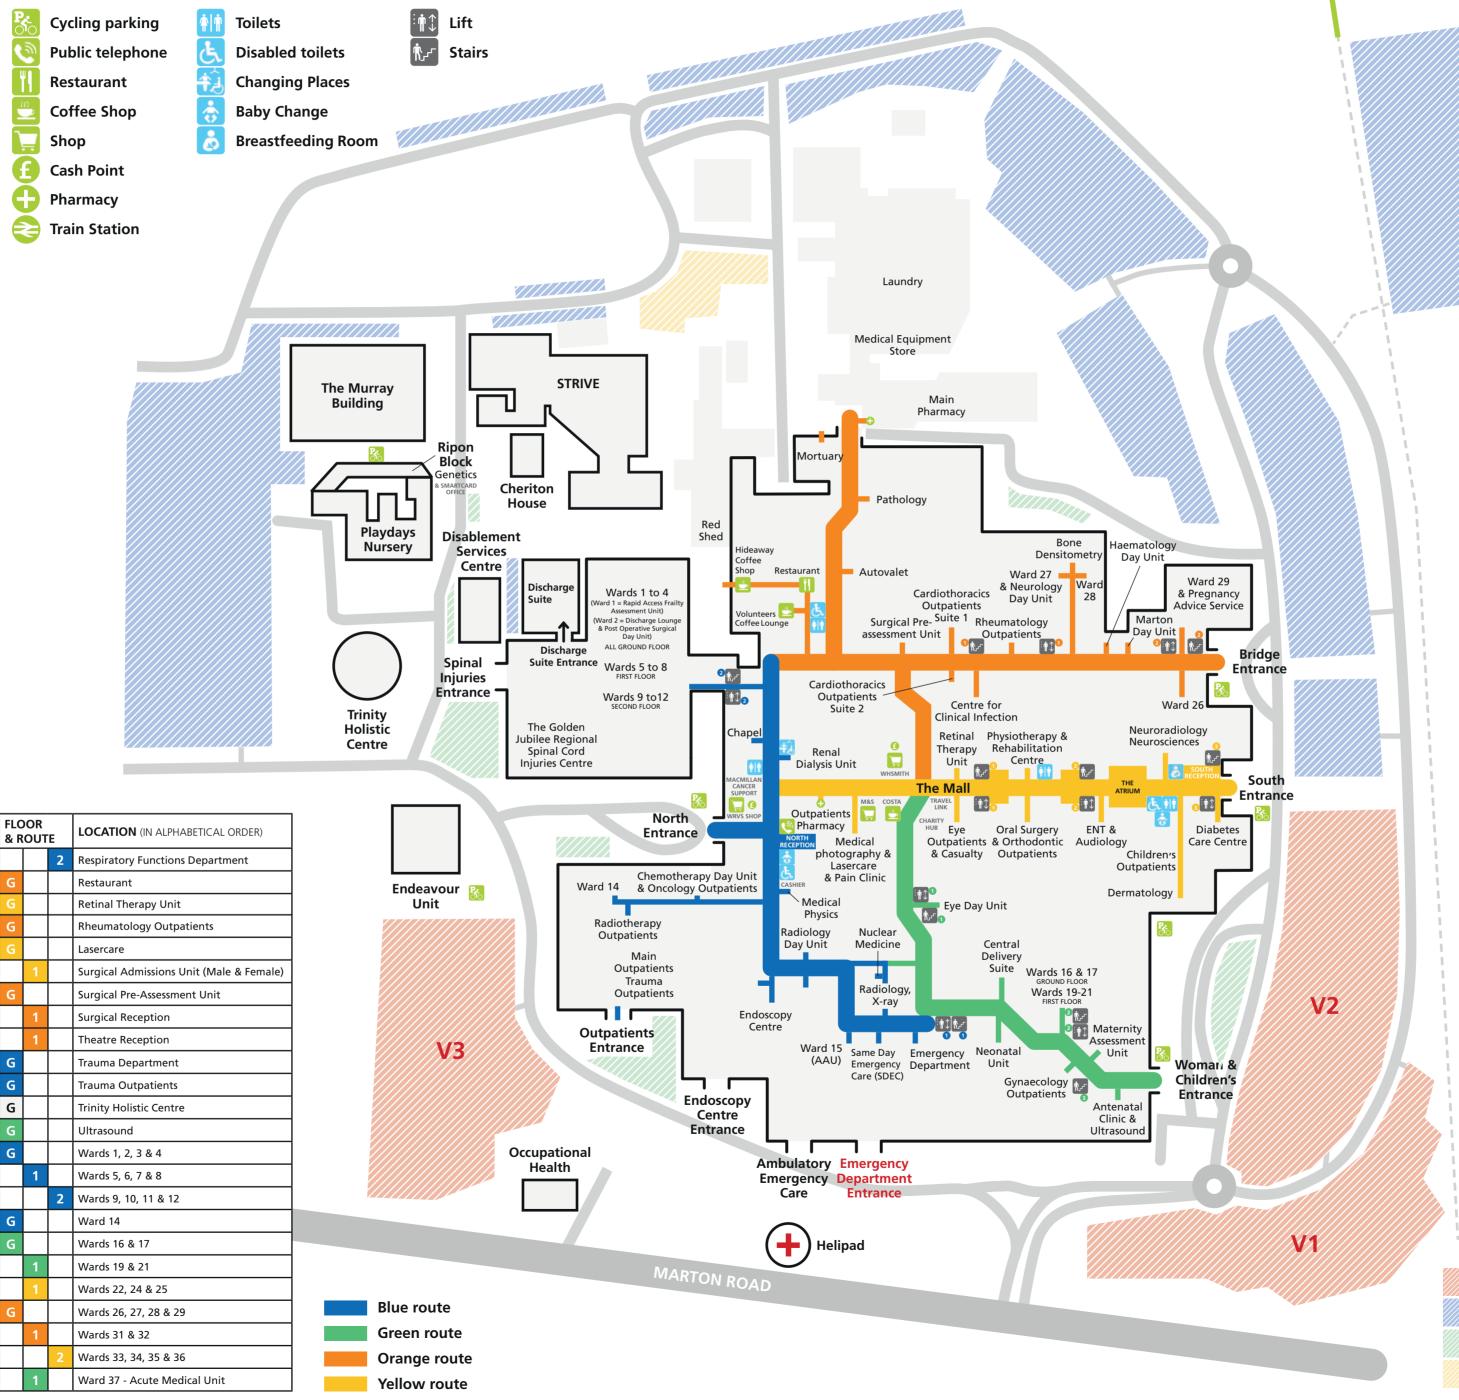

## THE JAMES COOK UNIVERSITY HOSPITAL SITE MAP

| ГТ               |   |          |                                           |  |
|------------------|---|----------|-------------------------------------------|--|
| FLOOR<br>& ROUTE |   | E        | LOCATION (IN ALPHABETICAL ORDER)          |  |
| G                |   |          | Acute Assessment Unit (AAU) / Ward 15     |  |
|                  | 1 |          | Acute Medical Unit                        |  |
| G                |   |          | Antenatal Clinic                          |  |
| G                |   |          | Bill Leen Radiology Day Unit              |  |
| G                |   |          | Bone Densitometry                         |  |
|                  | 1 |          | Cardiac Investigations Unit               |  |
|                  | 1 |          | Cardiothoracic ICU                        |  |
| G                |   |          | Cardiothoracic Outpatients                |  |
| G                |   |          | Central Delivery Suite                    |  |
| G                |   |          | Centre For Clinical Infection             |  |
| G                |   |          | Chapel                                    |  |
|                  | 1 |          | Children's Assessment Unit                |  |
| G                |   |          | Children's Outpatients                    |  |
|                  | 1 |          | Children's Surgical Day Unit              |  |
| G                |   |          | The Cleveland Unit                        |  |
| G                |   |          | Coffee Shop                               |  |
|                  | 1 | <b>İ</b> | Coronary Care Unit (CCU)                  |  |
| G                |   |          | Dermatology Outpatients                   |  |
| G                |   |          | Diabetes Care Centre                      |  |
| G                |   | 1        | Disablement Services                      |  |
| G                |   |          | Discharge Lounge                          |  |
| G                |   | 1        | Ear, Nose & Throat (ENT & Audiology)      |  |
| G                |   | 1        | Emergency Department                      |  |
| G                |   |          | Endoscopy                                 |  |
| G                |   |          | Eye Day Unit                              |  |
| G                |   |          | Eye Outpatients                           |  |
|                  | 1 |          | Genetics                                  |  |
| G                |   |          | Gynaecology Outpatients                   |  |
| G                |   |          | Haematology Day Unit                      |  |
|                  | 1 |          | High Dependency Unit                      |  |
|                  | 1 |          | Intensive Care Unit                       |  |
| G                |   |          | Learning, Research & Innovation Institute |  |
| G                |   |          | Macmillan Cancer Support                  |  |
| G                |   |          | Main Outpatients                          |  |
| G                |   |          | Marton Day Unit                           |  |
| G                |   |          | Maternity Assessment Unit                 |  |
| G                |   |          | Medical photography                       |  |
| G                |   |          | Medical Physics                           |  |
| G                |   |          | Mortuary                                  |  |
| G                |   |          | Murray Building                           |  |
| G                |   |          | Neonatal Unit                             |  |
| G                |   |          | Neurology Day Unit                        |  |
| G                |   |          | Neurology Outpatients                     |  |
|                  | 1 |          | Neurology High Dependency Unit            |  |
| G                |   |          | Neurophysiology                           |  |
| G                |   |          | Neuroradiology                            |  |
| G                |   |          | Neurosciences                             |  |
| G                |   |          | Oral Surgery & Orthodontics Outpatients   |  |
| G                |   |          | Occupational Health                       |  |
| G                |   |          | Pain Clinic                               |  |
| G                |   |          | Pathology                                 |  |
| G                |   |          | Pharmacy (Main)                           |  |
| G                |   |          | Pharmacy (Outpatients)                    |  |
| G                |   |          | Post Operative Surgical Day Unit          |  |
| G                |   |          | Radiology / X-ray                         |  |
| G                |   |          | Radiotherapy Outpatients                  |  |
| G                |   |          | Ambulatory Emergency Care                 |  |
| G                |   |          | Regional Spinal Injuries                  |  |
| G                |   |          | Rehabilitation Centre (Physiotherapy)     |  |
| G                |   |          | Renal Dialysis Unit                       |  |
|                  | 1 |          | Reproductive Medicine Ward / IVF          |  |
|                  |   |          |                                           |  |

G

G

## ICONS KEY:

|                | NHS Foundation Trust                                                                                                                                                                                                                                                                                                                                   |
|----------------|--------------------------------------------------------------------------------------------------------------------------------------------------------------------------------------------------------------------------------------------------------------------------------------------------------------------------------------------------------|
|                | ৾৾¶‡ ৳৴৽ ORANGE ROUTE LIFT & STAIRS                                                                                                                                                                                                                                                                                                                    |
|                | <ul> <li>FIRST FLOOR:</li> <li>Coronary Care Unit (CCU)</li> <li>Ward 24</li> <li>Neurological HDU &amp; Ward 25</li> <li>Cardiology Admissions Day Unit (CADU)</li> <li>Ward 31</li> <li>Ward 32 - Cardiac HDU</li> <li>General HDU</li> <li>Cardiothoracic ICU (via YELLOW ROUTE)</li> <li>Cardiac Investigations Unit (via YELLOW ROUTE)</li> </ul> |
|                | 취① 乾륜 YELLOW ROUTE LIFT & STAIRS                                                                                                                                                                                                                                                                                                                       |
|                | 1 FIRST FLOOR:<br>Wards 33, 34, 35 & 36<br>Cardiac Investigations Unit<br>Intensive Care Unit<br>Surgical Admissions Unit<br>Children's Surgical Day Unit<br>Ward 22<br>Ward 24 - Neurosurgical HDU<br>Ward 25                                                                                                                                         |
|                | 2 FIRST FLOOR:<br>Cardiac Investigations Unit<br>Intensive Care Unit<br>Surgical Admissions Unit<br>Children's Surgical Day Unit<br>Ward 22<br>Ward 24 - Neurosurgical HDU<br>Ward 25                                                                                                                                                                  |
|                | 3 FIRST FLOOR:<br>Cardiac Investigations Unit<br>Intensive Care Unit<br>Surgical Admissions Unit<br>Children's Surgical Day Unit<br>Ward 22<br>Ward 24 - Neurosurgical HDU<br>Ward 25                                                                                                                                                                  |
|                | <b>SECOND FLOOR:</b><br>Wards 33, 34, 35 & 36                                                                                                                                                                                                                                                                                                          |
|                | <sup>፡</sup> ቁ≎ ћታ GREEN ROUTE LIFT & STAIRS                                                                                                                                                                                                                                                                                                           |
|                | 1 FIRST FLOOR:<br>Intensive Care Unit<br>Ward 37                                                                                                                                                                                                                                                                                                       |
|                | 2 FIRST FLOOR:<br>Paediatric Day Unit<br>Wards 19 & 21<br>Reproductive Medicine Ward                                                                                                                                                                                                                                                                   |
|                | 3 FIRST FLOOR:<br>Reproductive Medicine Ward<br>Ward 19 - Early Pregnancy Assessment                                                                                                                                                                                                                                                                   |
|                | <sup>i</sup> ¶‡ ¶,- <sup>r</sup> BLUE ROUTE LIFT & STAIRS                                                                                                                                                                                                                                                                                              |
|                | 1 FIRST FLOOR:<br>Intensive Care Unit<br>Ward 37 - Acute Medical Unit                                                                                                                                                                                                                                                                                  |
|                | 2 FIRST FLOOR:<br>Wards 5, 6, 7 & 8                                                                                                                                                                                                                                                                                                                    |
|                | SECOND FLOOR:<br>Wards 9, 10, 11 & 12<br>Respiratory Function Department                                                                                                                                                                                                                                                                               |
| CAR PARKII     | NG:                                                                                                                                                                                                                                                                                                                                                    |
| Visitors & Pat | ient Parking                                                                                                                                                                                                                                                                                                                                           |
| Staff Parking  |                                                                                                                                                                                                                                                                                                                                                        |
| Disabled Park  | ing                                                                                                                                                                                                                                                                                                                                                    |
| Staff (Car Sha | ro' Car Dark                                                                                                                                                                                                                                                                                                                                           |

Staff 'Car Share' Car Park